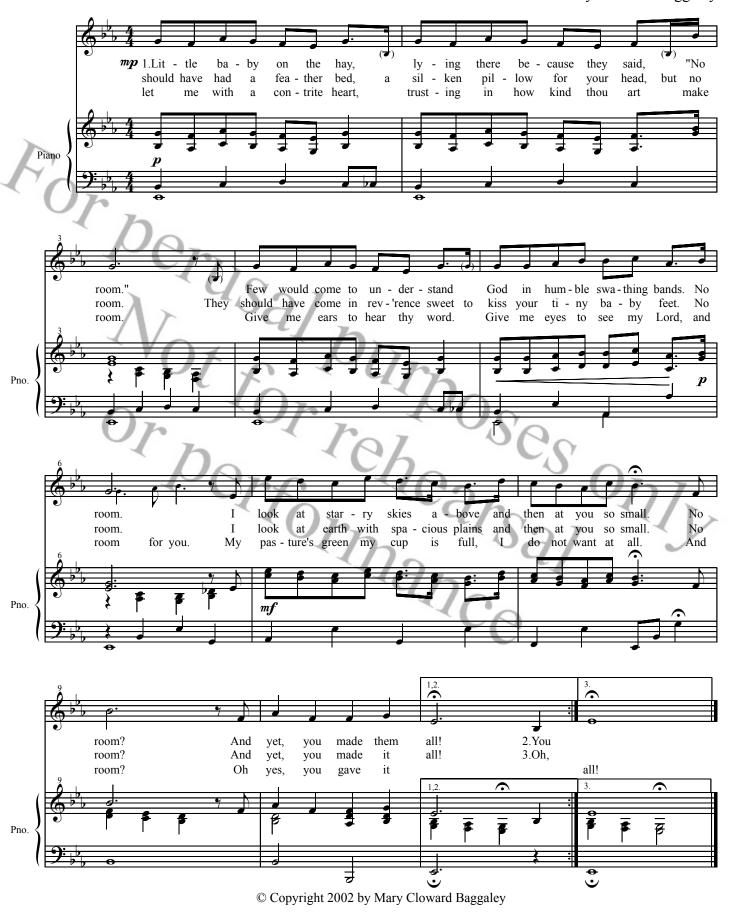

# A CHRISTMAS HYMN

For Vocal Solo with
Piano Accompaniment
by
Mary Cloward Baggaley

Quest Haven Publishing - Living Composers Series

## A Christmas Hymn

Mary Cloward Baggaley